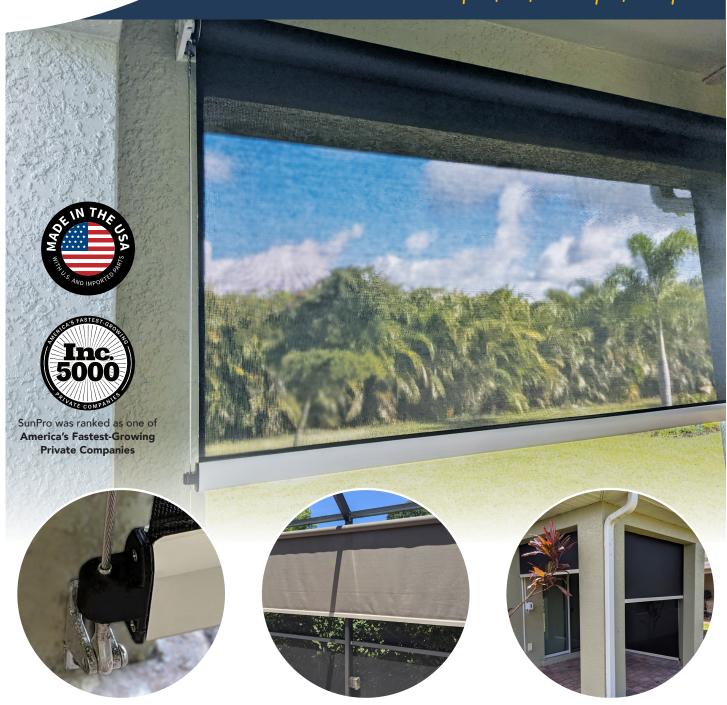

# OPEN ROLLER CABLE GUIDED SCREEN

Create an outdoor escape fit for any lifestyle

## **Privacy Screen**

Relax in comfort without the worry of who's watching

### **PRIVACY**

Increase privacy when you need it. Maintain superior ventilation, outward visibility and the ability to retract the screens with the touch of a button.

Fastest turnaround time in the industry

#### PHIFER SUNTEX® 95

A full basketweave vinyl-coated polyester fabric that can block 80–90% of the sun's hot rays, as well as provide daytime privacy without losing outward visibility.